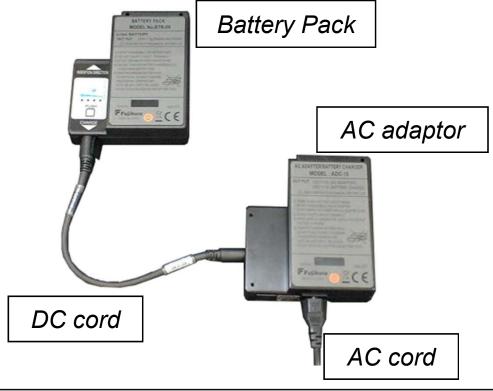

The ADC-18 is supplied with Fusion Splicers, 70 and 19 Series, as a standard item.

| SPECIFICATION          |                     |                                                            |  |  |  |
|------------------------|---------------------|------------------------------------------------------------|--|--|--|
| Kind of power inlet    |                     | AC, External DC and battery charging                       |  |  |  |
| AC power supply        | Input               | 100V to 240V AC, 50Hz to 60Hz                              |  |  |  |
|                        | Power cord          | Fujikura's AC power cords: ACC-14 ~ 17                     |  |  |  |
| Battery charging       | Battery / Capacity  | Fujikura's battery pack: BTR-09 / 4.0Ah                    |  |  |  |
|                        | Charging voltage    | 14.8V                                                      |  |  |  |
|                        | Battery charge cord | Fujikura's battery charge cord: DCC-18                     |  |  |  |
| External DC            | Input               | 10V to 15V DC                                              |  |  |  |
| power supply           | Power cord          | Fujikura's DC power cords:                                 |  |  |  |
|                        |                     | DCC-12 (Cigarette lighter plug), DCC-13 (Alligator clamps) |  |  |  |
| Power supply selection |                     | Automatic                                                  |  |  |  |
| Use for                |                     | 70 Series, 19 Series                                       |  |  |  |
| Usage                  |                     | Power supply: Sloted into the above splicers               |  |  |  |
|                        |                     | Battery charging: Connecting to the battery as below photo |  |  |  |
| Dimensions and Weight  |                     | 132W x 117D x 38H (mm), 386g                               |  |  |  |